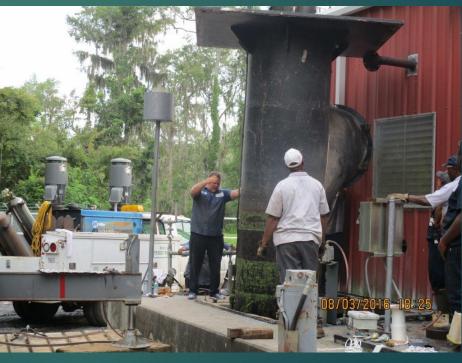

ernard
- **▶** Ellen
- ▶ Talbot
- **▶** Ellington
- **▶** Birch

- Asphodel
- Davis Dr
- Evelyn
- Purple Martin
- Marcia

- Madewood Ditch
- South Destrehan

- Matherne
- Mathew
- Mark
- Dixie
- **▶** First St
- ▶ Edna

- ► Mitchell Ln
- Maloney Rd
- ▶ Michael Dr.
- ▶ Bayou Estates
- Cado
- ▶ JB Green

- Oak St
- ▶ St Rose Ave
- **▶** East Johnson
- **Eisenhower**

- ▶ Faith Place
- Magnolia Ct
- ▶ Louisiana St

### District 6

- Payne St
- Spruce St
- Good Hope St
- St Charles
- ▶ Pine St

- Washington
- Terrace
- Vans Ln
- Carolyn Dr
- Evangeline
- Thoroughbred

## District 7

- Coronado
- ► Ash
- Mimosa
- St Anthony
- Wade

- Wanda
- St Nicholas
- North Oak Ct
- ► Terri Dr
- Monsanto

#### Hackberry Installation of 72" Culverts





### US 61 at Prescott Gate





# Pump Maintenance





# Canal Cleaning