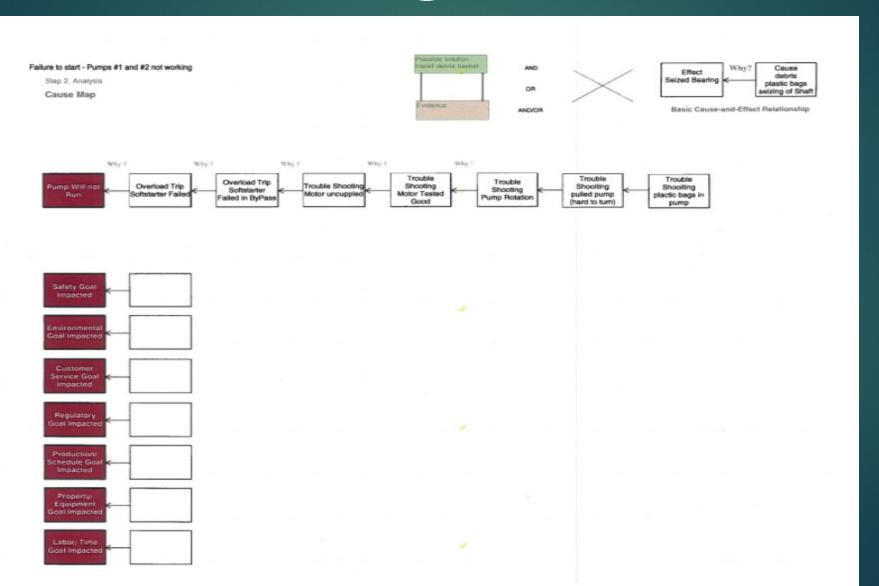

## RCA Problem Statement

| When  Time Different, unusual, unique  Where  Facility, site Unit, area, equipment Task being performed  Impact to the Goals Safety Environmental Customer Service Regulatory  August 12, 2017 6:00 PM Old Kellogg Pump Station Pumps #1 and #2 not worki  0 Safety Environmental Customer Service                                                                                                                                               | ng                  |
|--------------------------------------------------------------------------------------------------------------------------------------------------------------------------------------------------------------------------------------------------------------------------------------------------------------------------------------------------------------------------------------------------------------------------------------------------|---------------------|
| Different, unusual, unique Facility, site Unit, area, equipment Task being performed  Impact to the Goals Safety Environmental Customer Service                                                                                                                                                                                                                                                                                                  | ng                  |
| Where Facility, site Unit, area, equipment Task being performed  Impact to the Safety Environmental Customer Service  Old Kellogg Pump Station Pumps #1 and #2 not worki  Outstone Station Pumps #1 and #2 not worki | ng                  |
| Unit, area, equipment Task being performed  Impact to the Goals Safety Environmental Customer Service                                                                                                                                                                                                                                                                                                                                            | ng                  |
| Task being performed  Impact to the Goals 0  Safety Environmental Customer Service                                                                                                                                                                                                                                                                                                                                                               | ng                  |
| mpact to the Goals 0 Safety Environmental Customer Service                                                                                                                                                                                                                                                                                                                                                                                       |                     |
| Safety Environmental Customer Service                                                                                                                                                                                                                                                                                                                                                                                                            |                     |
| Safety Environmental Customer Service                                                                                                                                                                                                                                                                                                                                                                                                            |                     |
| Customer Service                                                                                                                                                                                                                                                                                                                                                                                                                                 | -                   |
|                                                                                                                                                                                                                                                                                                                                                                                                                                                  |                     |
| Regulatory                                                                                                                                                                                                                                                                                                                                                                                                                                       |                     |
|                                                                                                                                                                                                                                                                                                                                                                                                                                                  |                     |
| Production/ Schedule                                                                                                                                                                                                                                                                                                                                                                                                                             |                     |
| Property/ Equipment Pump out of service                                                                                                                                                                                                                                                                                                                                                                                                          |                     |
| Labor/ Time                                                                                                                                                                                                                                                                                                                                                                                                                                      |                     |
|                                                                                                                                                                                                                                                                                                                                                                                                                                                  | This incident \$0   |
| Frequency                                                                                                                                                                                                                                                                                                                                                                                                                                        |                     |
|                                                                                                                                                                                                                                                                                                                                                                                                                                                  | Annualized Cost \$0 |

# RCA Logic Tree

# RCA Mitigation Action

#### Step 3. Solutions

#### Corrective Actions to be implemented

Since solutions control specific causes, every action items (solution) should correspond to a cause from the Cause Map. This provides continuity from the analysis to the action items. Only those causes with action items (solutions) are listed in this table.

| No. | Action Item                   | Cause                                              | Owner(s)<br>(Names) | Date Due   | Status-<br>Completed                                                                                                                                                                                                                                                                                                                                                                                                                                                                                                                                                                                                                                                                                                                                                                                                                                                                                                                                                                                                                                                                                                                                                                                                                                                                                                                                                                                                                                                                                                                                                                                                                                                                                                                                                                                                                                                                                                                                                                                                                                                                                                          | Notes | Verification<br>(Check of<br>effectiveness) |
|-----|-------------------------------|----------------------------------------------------|---------------------|------------|-------------------------------------------------------------------------------------------------------------------------------------------------------------------------------------------------------------------------------------------------------------------------------------------------------------------------------------------------------------------------------------------------------------------------------------------------------------------------------------------------------------------------------------------------------------------------------------------------------------------------------------------------------------------------------------------------------------------------------------------------------------------------------------------------------------------------------------------------------------------------------------------------------------------------------------------------------------------------------------------------------------------------------------------------------------------------------------------------------------------------------------------------------------------------------------------------------------------------------------------------------------------------------------------------------------------------------------------------------------------------------------------------------------------------------------------------------------------------------------------------------------------------------------------------------------------------------------------------------------------------------------------------------------------------------------------------------------------------------------------------------------------------------------------------------------------------------------------------------------------------------------------------------------------------------------------------------------------------------------------------------------------------------------------------------------------------------------------------------------------------------|-------|---------------------------------------------|
| 1   | Install Debris Basket in sump | Pumps #1 and #2 not working<br>due to plastic bags | Chris Tregre        | 12/31/2017 |                                                                                                                                                                                                                                                                                                                                                                                                                                                                                                                                                                                                                                                                                                                                                                                                                                                                                                                                                                                                                                                                                                                                                                                                                                                                                                                                                                                                                                                                                                                                                                                                                                                                                                                                                                                                                                                                                                                                                                                                                                                                                                                               |       |                                             |
| 2   |                               |                                                    |                     |            |                                                                                                                                                                                                                                                                                                                                                                                                                                                                                                                                                                                                                                                                                                                                                                                                                                                                                                                                                                                                                                                                                                                                                                                                                                                                                                                                                                                                                                                                                                                                                                                                                                                                                                                                                                                                                                                                                                                                                                                                                                                                                                                               |       |                                             |
| 3   |                               |                                                    |                     |            |                                                                                                                                                                                                                                                                                                                                                                                                                                                                                                                                                                                                                                                                                                                                                                                                                                                                                                                                                                                                                                                                                                                                                                                                                                                                                                                                                                                                                                                                                                                                                                                                                                                                                                                                                                                                                                                                                                                                                                                                                                                                                                                               |       |                                             |
| 4   |                               |                                                    |                     |            |                                                                                                                                                                                                                                                                                                                                                                                                                                                                                                                                                                                                                                                                                                                                                                                                                                                                                                                                                                                                                                                                                                                                                                                                                                                                                                                                                                                                                                                                                                                                                                                                                                                                                                                                                                                                                                                                                                                                                                                                                                                                                                                               |       |                                             |
| 5   |                               |                                                    |                     |            |                                                                                                                                                                                                                                                                                                                                                                                                                                                                                                                                                                                                                                                                                                                                                                                                                                                                                                                                                                                                                                                                                                                                                                                                                                                                                                                                                                                                                                                                                                                                                                                                                                                                                                                                                                                                                                                                                                                                                                                                                                                                                                                               |       |                                             |
| 6   |                               |                                                    |                     |            |                                                                                                                                                                                                                                                                                                                                                                                                                                                                                                                                                                                                                                                                                                                                                                                                                                                                                                                                                                                                                                                                                                                                                                                                                                                                                                                                                                                                                                                                                                                                                                                                                                                                                                                                                                                                                                                                                                                                                                                                                                                                                                                               |       |                                             |
| 7   |                               |                                                    |                     |            |                                                                                                                                                                                                                                                                                                                                                                                                                                                                                                                                                                                                                                                                                                                                                                                                                                                                                                                                                                                                                                                                                                                                                                                                                                                                                                                                                                                                                                                                                                                                                                                                                                                                                                                                                                                                                                                                                                                                                                                                                                                                                                                               |       |                                             |
| 8   |                               |                                                    |                     | -          |                                                                                                                                                                                                                                                                                                                                                                                                                                                                                                                                                                                                                                                                                                                                                                                                                                                                                                                                                                                                                                                                                                                                                                                                                                                                                                                                                                                                                                                                                                                                                                                                                                                                                                                                                                                                                                                                                                                                                                                                                                                                                                                               |       |                                             |
| 9   |                               |                                                    |                     |            | THE RESERVE TO SERVE THE PARTY OF THE PARTY |       |                                             |
| 10  |                               |                                                    |                     |            |                                                                                                                                                                                                                                                                                                                                                                                                                                                                                                                                                                                                                                                                                                                                                                                                                                                                                                                                                                                                                                                                                                                                                                                                                                                                                                                                                                                                                                                                                                                                                                                                                                                                                                                                                                                                                                                                                                                                                                                                                                                                                                                               |       |                                             |