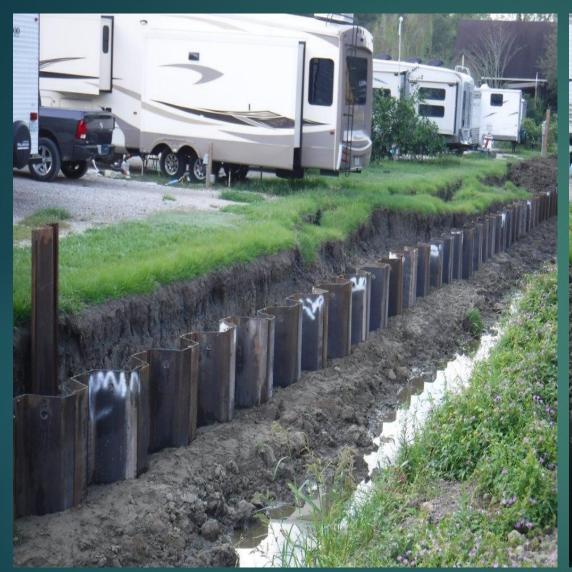

- Roads and Drainage \$7,000,000
  - ▶ \$1.2M Road repairs 2017
  - ▶ \$1.13M road repairs 2018
  - ▶ \$800K Approx in concrete road repairs more than 450 panels
  - Walking paths in Des Allemands and Bayou Gauche
  - Forrest Road
  - Cortez Pumps Station Rebuild completed
  - Sunset 3 main pumps rebuilt and 2 new hydraulic pumps installed
  - Highland Estates sheetpiles
  - Hackberry canal cleaned and shored
  - ▶ Hackberry Box Culverts
  - Dunlieth phases 5, 6, and 7 (clean up)
  - ► East Plantation subsurface