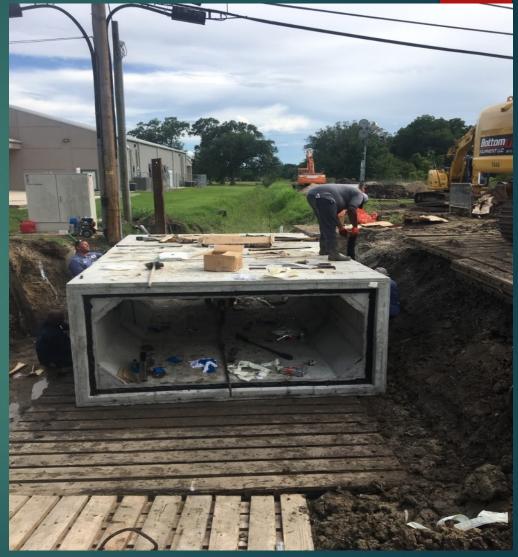

▶** Ellington
- **▶** Birch

- Asphodel
- Davis Dr
- Evelyn
- Purple Martin
- Marcia

- Madewood Ditch
- South Destrehan

- Matherne
- Mathew
- Mark
- Dixie
- **▶** First St
- ▶ Edna

- ► Mitchell Ln
- Maloney Rd
- ▶ Michael Dr.
- ▶ Bayou Estates
- Cado
- ▶ JB Green

- Oak St
- ▶ St Rose Ave
- **▶** East Johnson
- **Eisenhower**

- ▶ Faith Place
- Magnolia Ct
- ▶ Louisiana St

### District 6

- Payne St
- Spruce St
- Good Hope St
- St Charles
- ▶ Pine St

- Washington
- Terrace
- Vans Ln
- Carolyn Dr
- Evangeline
- Thoroughbred

## District 7

- Coronado
- ► Ash
- Mimosa
- St Anthony
- Wade

- Wanda
- St Nicholas
- North Oak Ct
- ► Terri Dr
- Monsanto

#### Hackberry Installation of 72" Culverts





### US 61 at Prescott Gate





# Pump Maintenance





# Canal Cleaning