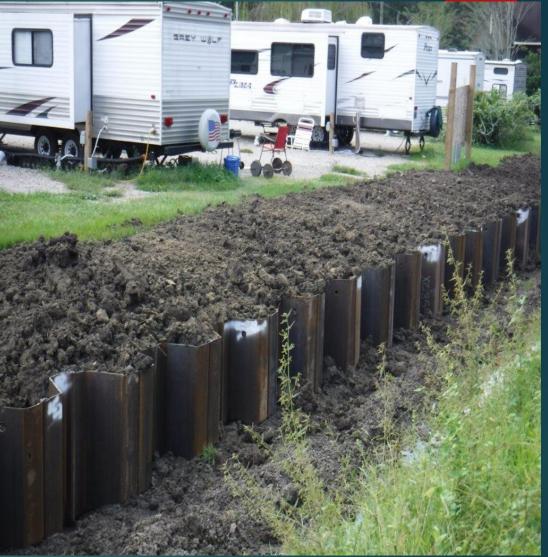

- Roads and Drainage \$7,000,000
  - ▶ \$1.2M Road repairs 2017
  - ▶ \$1.13M road repairs 2018
  - ▶ \$800K Approx in concrete road repairs more than 450 panels
  - Walking paths in Des Allemands and Bayou Gauche
  - Forrest Road
  - Cortez Pumps Station Rebuild completed
  - Sunset 3 main pumps rebuilt and 2 new hydraulic pumps installed
  - Highland Estates sheetpiles
  - Hackberry canal cleaned and shored
  - ▶ Hackberry Box Culverts
  - Dunlieth phases 5, 6, and 7 (clean up)
  - ► East Plantation subsurface