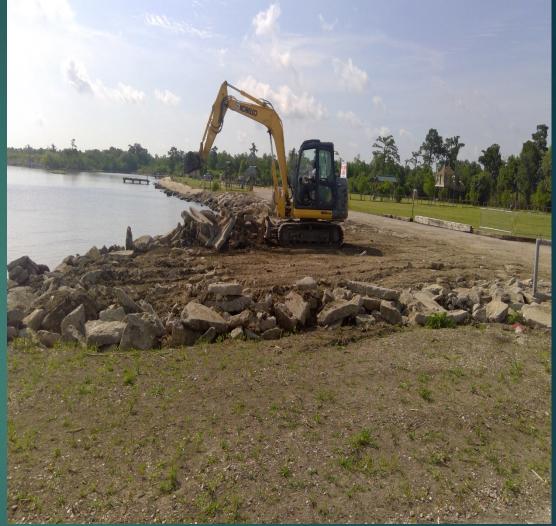

ngton
- **▶** Birch

- Asphodel
- Davis Dr
- Evelyn
- Purple Martin
- Marcia

- Madewood Ditch
- South Destrehan

- Matherne
- Mathew
- Mark
- Dixie
- **▶** First St
- ▶ Edna

- ► Mitchell Ln
- Maloney Rd
- ▶ Michael Dr.
- ▶ Bayou Estates
- Cado
- ▶ JB Green

- Oak St
- ▶ St Rose Ave
- **▶** East Johnson
- **Eisenhower**

- ▶ Faith Place
- Magnolia Ct
- ▶ Louisiana St

### District 6

- Payne St
- Spruce St
- Good Hope St
- St Charles
- ▶ Pine St

- Washington
- Terrace
- Vans Ln
- Carolyn Dr
- Evangeline
- Thoroughbred

## District 7

- Coronado
- ► Ash
- Mimosa
- St Anthony
- Wade

- Wanda
- St Nicholas
- North Oak Ct
- ► Terri Dr
- Monsanto

#### Hackberry Installation of 72" Culverts





### US 61 at Prescott Gate





# Pump Maintenance





# Canal Cleaning