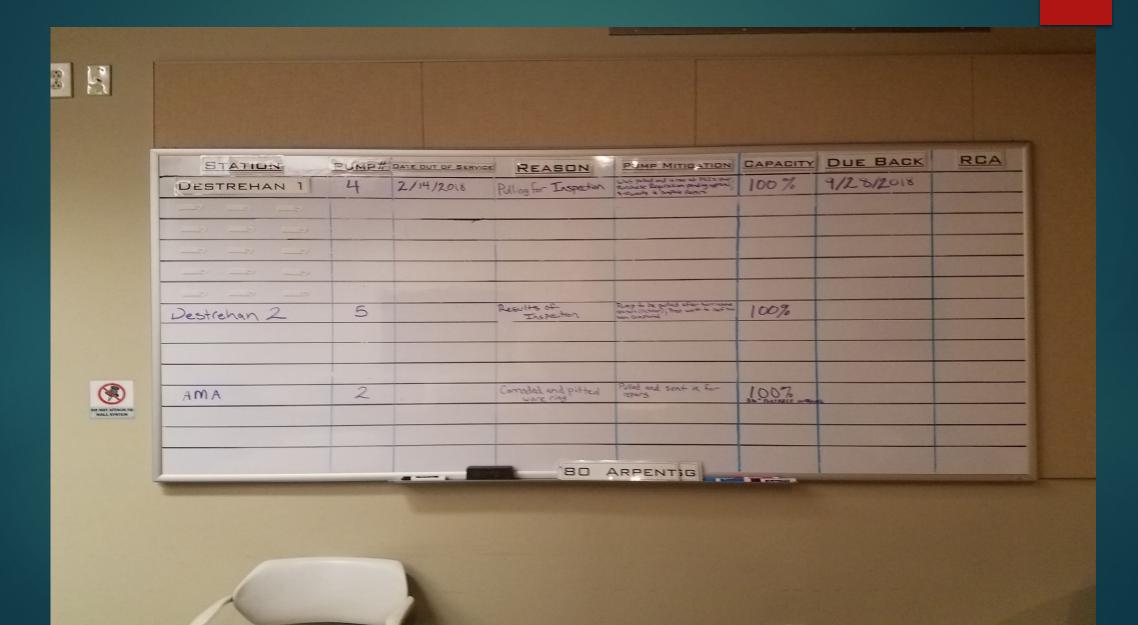

#### Pump Out of Service Repairs

- Schexnydre Pump Station: Pump #3
- Schexnydre Pump Station: Pump #2
- Destrehan #1 Pump Station: Pump #4
- Destrehan 2 Pump station: Pump #5
- Prescott Pump Station: Pump #1
- Prescott Pump Station: Pump #2
- Prescott Pump Station Pump #3
- Oak Street Station: Pump #1
- New Sarpy Station: Pump
- Walker Station: Pump #3

- Ama Pump Station: Pump #2
- Ama Pump Station: Pump #1
- Willowdale Pump Station: Pump #2
- Boutte Pump Station: Pump #1
- ▶ 80 Arpent Pump Station: Pump #3
- Boutte Station: Pump
- Old Kellogg: 12" Pump
- Cortez Pump Station: Pump #2

# Pump Out of Service Board