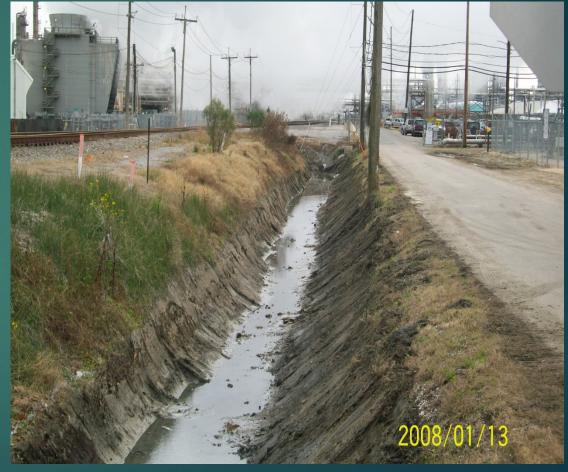

bot
- **▶** Ellington
- **▶** Birch

- Asphodel
- Davis Dr
- Evelyn
- Purple Martin
- Marcia

- Madewood Ditch
- South Destrehan

- Matherne
- Mathew
- Mark
- Dixie
- **▶** First St
- ▶ Edna

- ► Mitchell Ln
- Maloney Rd
- ▶ Michael Dr.
- ▶ Bayou Estates
- Cado
- ▶ JB Green

- Oak St
- ▶ St Rose Ave
- **▶** East Johnson
- **Eisenhower**

- ▶ Faith Place
- Magnolia Ct
- ▶ Louisiana St

### District 6

- Payne St
- Spruce St
- Good Hope St
- St Charles
- ▶ Pine St

- Washington
- Terrace
- Vans Ln
- Carolyn Dr
- Evangeline
- Thoroughbred

## District 7

- Coronado
- ► Ash
- Mimosa
- St Anthony
- Wade

- Wanda
- St Nicholas
- North Oak Ct
- ► Terri Dr
- Monsanto

#### Hackberry Installation of 72" Culverts





### US 61 at Prescott Gate





# Pump Maintenance





# Canal Cleaning