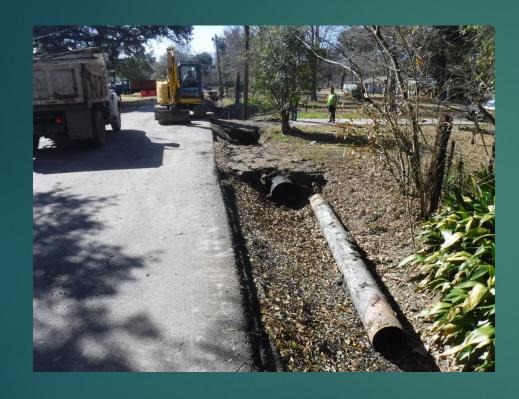

t
- **▶** Ellington
- **▶** Birch

- Asphodel
- Davis Dr
- Evelyn
- Purple Martin
- Marcia

- Madewood Ditch
- South Destrehan

- Matherne
- Mathew
- Mark
- Dixie
- **▶** First St
- ▶ Edna

- ► Mitchell Ln
- Maloney Rd
- ▶ Michael Dr.
- ▶ Bayou Estates
- Cado
- ▶ JB Green

- Oak St
- ▶ St Rose Ave
- **▶** East Johnson
- **Eisenhower**

- ▶ Faith Place
- Magnolia Ct
- ▶ Louisiana St

### District 6

- Payne St
- Spruce St
- Good Hope St
- St Charles
- ▶ Pine St

- Washington
- Terrace
- Vans Ln
- Carolyn Dr
- Evangeline
- Thoroughbred

## District 7

- Coronado
- ► Ash
- Mimosa
- St Anthony
- Wade

- Wanda
- St Nicholas
- North Oak Ct
- ► Terri Dr
- Monsanto

#### Hackberry Installation of 72" Culverts





### US 61 at Prescott Gate





# Pump Maintenance





# Canal Cleaning