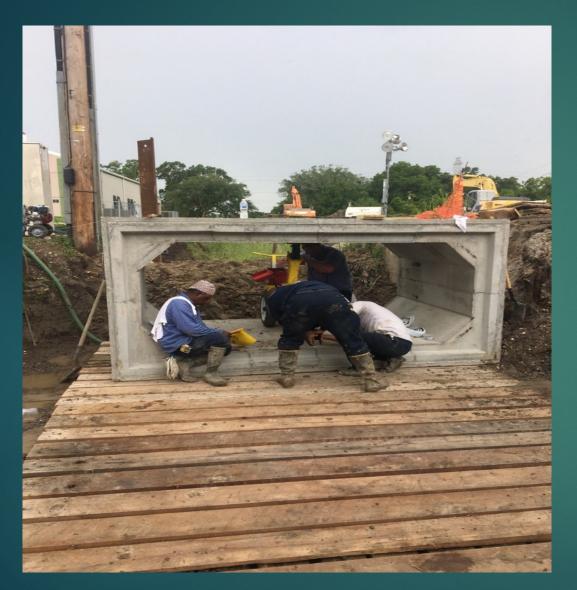

**▶** Ellington
- **▶** Birch

- Asphodel
- Davis Dr
- Evelyn
- Purple Martin
- Marcia

- Madewood Ditch
- South Destrehan

- Matherne
- Mathew
- Mark
- Dixie
- **▶** First St
- ▶ Edna

- ► Mitchell Ln
- Maloney Rd
- ▶ Michael Dr.
- ▶ Bayou Estates
- Cado
- ▶ JB Green

- Oak St
- ▶ St Rose Ave
- **▶** East Johnson
- **Eisenhower**

- ▶ Faith Place
- Magnolia Ct
- ▶ Louisiana St

### District 6

- Payne St
- Spruce St
- Good Hope St
- St Charles
- ▶ Pine St

- Washington
- Terrace
- Vans Ln
- Carolyn Dr
- Evangeline
- Thoroughbred

## District 7

- Coronado
- ► Ash
- Mimosa
- St Anthony
- Wade

- Wanda
- St Nicholas
- North Oak Ct
- ► Terri Dr
- Monsanto

#### Hackberry Installation of 72" Culverts





### US 61 at Prescott Gate





# Pump Maintenance





# Canal Cleaning