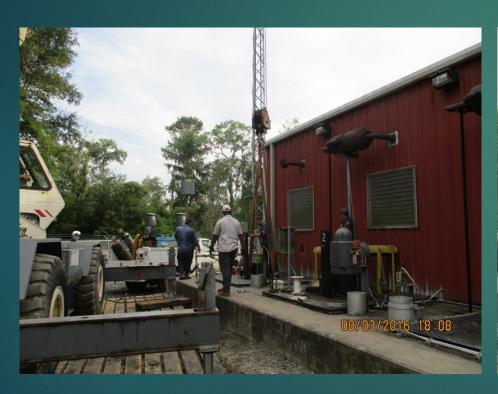

Bernard
- **▶** Ellen
- ▶ Talbot
- **▶** Ellington
- **▶** Birch

- Asphodel
- Davis Dr
- Evelyn
- Purple Martin
- Marcia

- Madewood Ditch
- South Destrehan

- Matherne
- Mathew
- Mark
- Dixie
- **▶** First St
- ▶ Edna

- ► Mitchell Ln
- Maloney Rd
- ▶ Michael Dr.
- ▶ Bayou Estates
- Cado
- ▶ JB Green

- Oak St
- ▶ St Rose Ave
- **▶** East Johnson
- **Eisenhower**

- ▶ Faith Place
- Magnolia Ct
- ▶ Louisiana St

### District 6

- Payne St
- Spruce St
- Good Hope St
- St Charles
- ▶ Pine St

- Washington
- Terrace
- Vans Ln
- Carolyn Dr
- Evangeline
- Thoroughbred

## District 7

- Coronado
- ► Ash
- Mimosa
- St Anthony
- Wade

- Wanda
- St Nicholas
- North Oak Ct
- ► Terri Dr
- Monsanto

#### Hackberry Installation of 72" Culverts





### US 61 at Prescott Gate





# Pump Maintenance





# Canal Cleaning