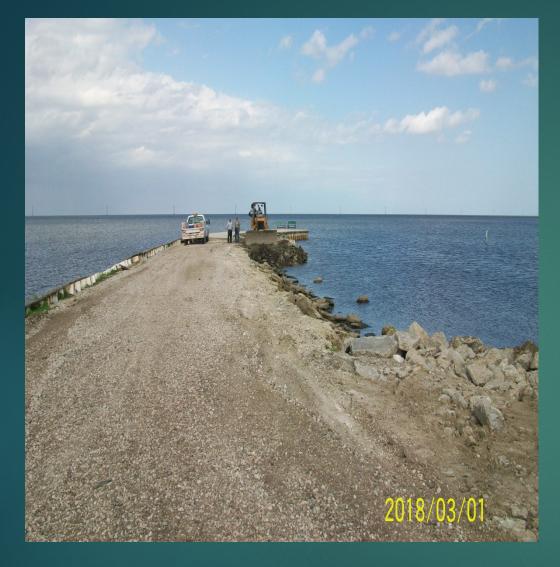

- Wetland Watchers Park pier sheetpiles on westside
- Wetland Watchers Park pier concrete stabilization eastside
- Wetland Watchers Park jetty
- Wade Street Drainage Improvements
- Hahnville Canal
- Vial Canal
- Cortez Canal
- 80 Arpent I310 to pump station
- ▶ 1310 Canal cleaning
- Dufrense Ditch cleaning
- 40 Arpent
- Lorio/Melancon/3160 ditches
- Courthouse Ln ditch to Vial