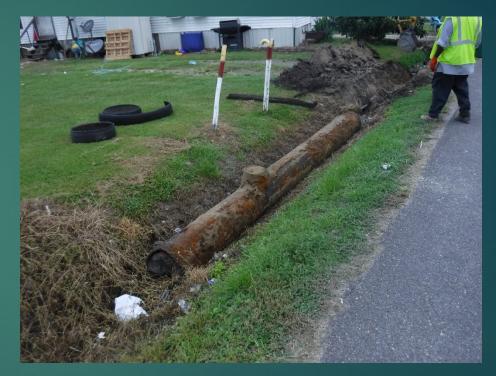

- **▶** Ellington
- **▶** Birch

- Asphodel
- Davis Dr
- Evelyn
- Purple Martin
- Marcia

- Madewood Ditch
- South Destrehan

- Matherne
- Mathew
- Mark
- Dixie
- **▶** First St
- ▶ Edna

- ► Mitchell Ln
- Maloney Rd
- ▶ Michael Dr.
- ▶ Bayou Estates
- Cado
- ▶ JB Green

- Oak St
- ▶ St Rose Ave
- **▶** East Johnson
- **Eisenhower**

- ▶ Faith Place
- Magnolia Ct
- ▶ Louisiana St

### District 6

- Payne St
- Spruce St
- Good Hope St
- St Charles
- ▶ Pine St

- Washington
- Terrace
- Vans Ln
- Carolyn Dr
- Evangeline
- Thoroughbred

## District 7

- Coronado
- ► Ash
- Mimosa
- St Anthony
- Wade

- Wanda
- St Nicholas
- North Oak Ct
- ► Terri Dr
- Monsanto

#### Hackberry Installation of 72" Culverts





### US 61 at Prescott Gate





# Pump Maintenance





# Canal Cleaning