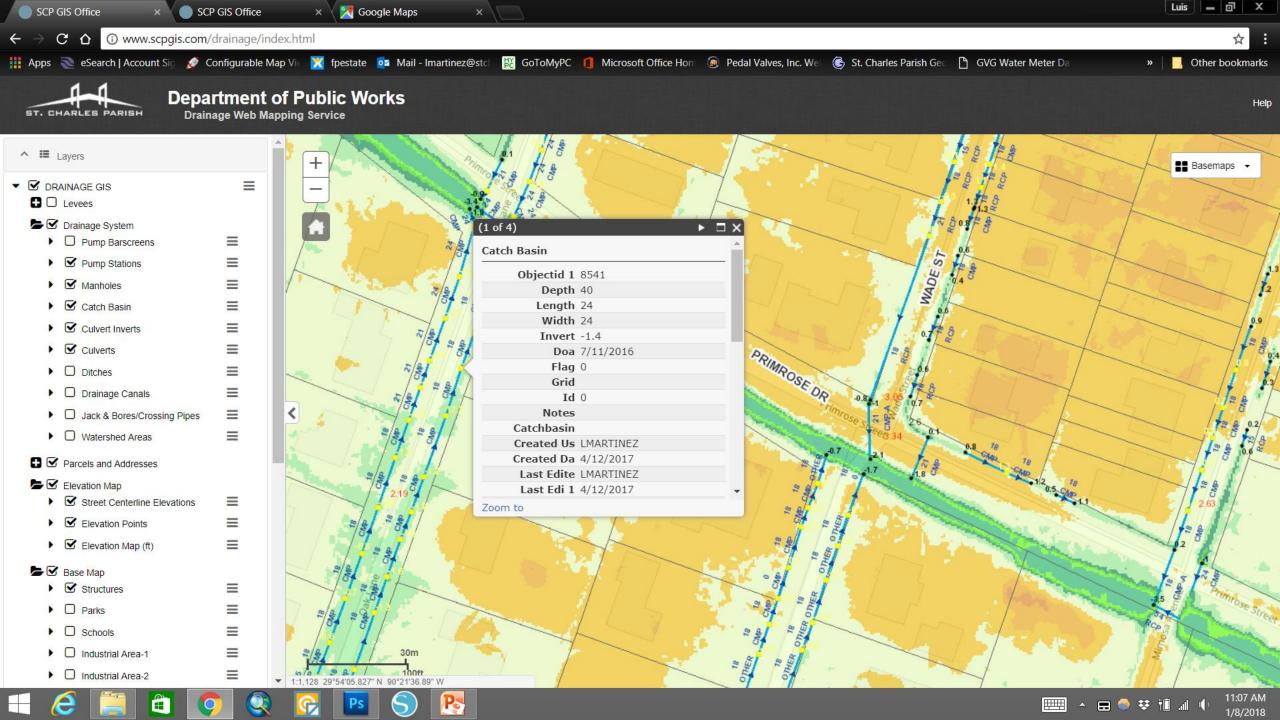

### **Drainage GIS**

- Completion ~ 95%
- Web based GIS application
- Used to install new culverts
- Identify potential problems