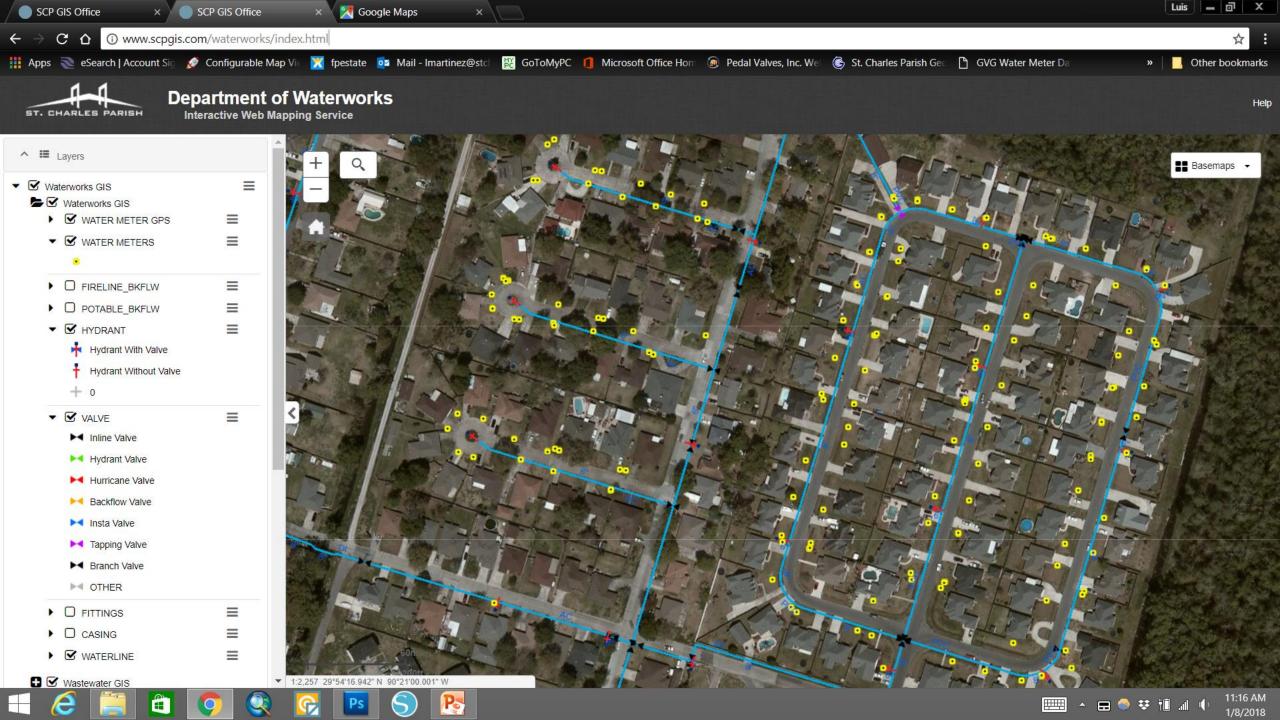

#### Waterworks GIS

- Web based GIS application
- GPS Location of meters
- Integration with waterworks existing customer database