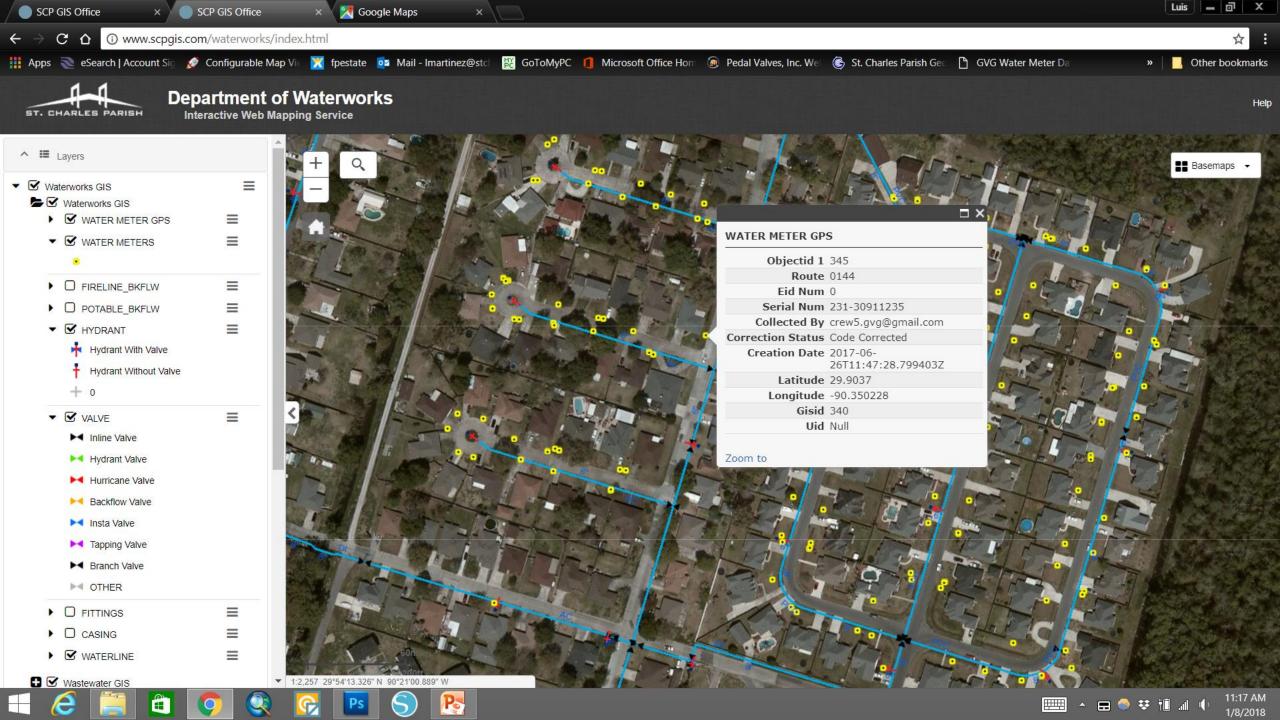

#### Waterworks GIS

- Web based GIS application
- GPS Location of meters
- Integration with waterworks existing customer database