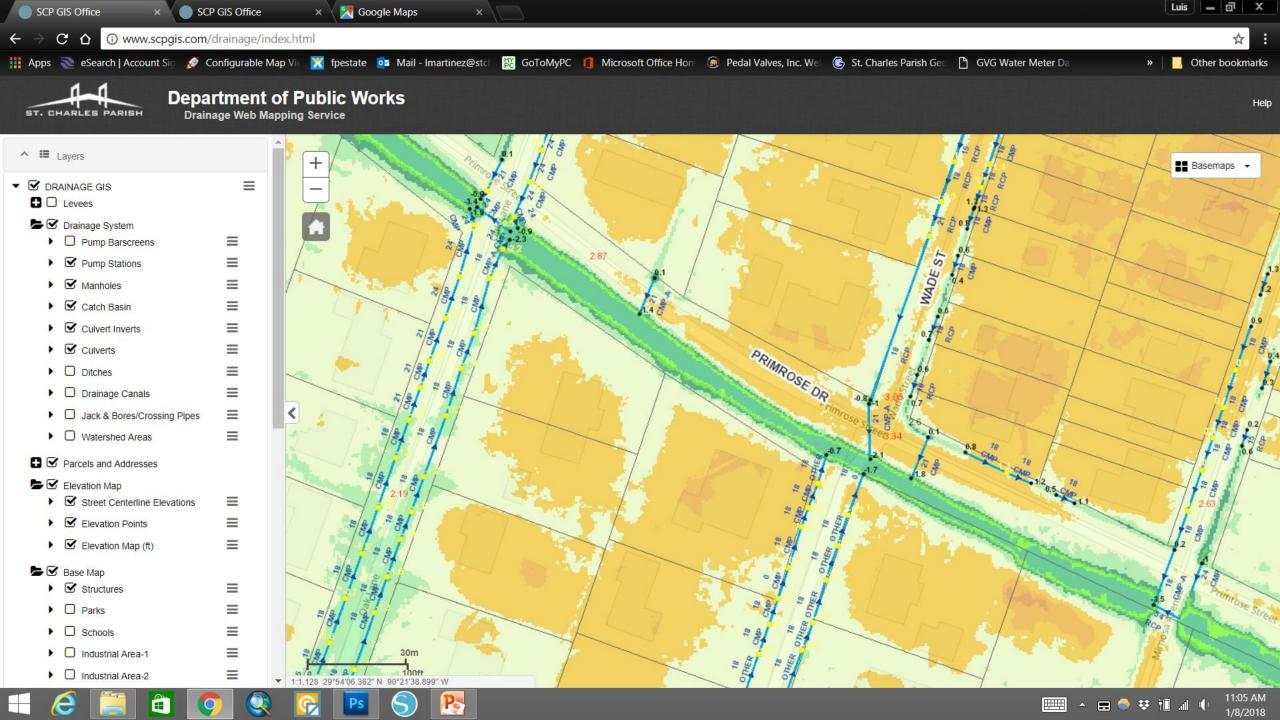

### **Drainage GIS**

- Completion ~ 95%
- Web based GIS application
- Used to install new culverts
- Identify potential problems