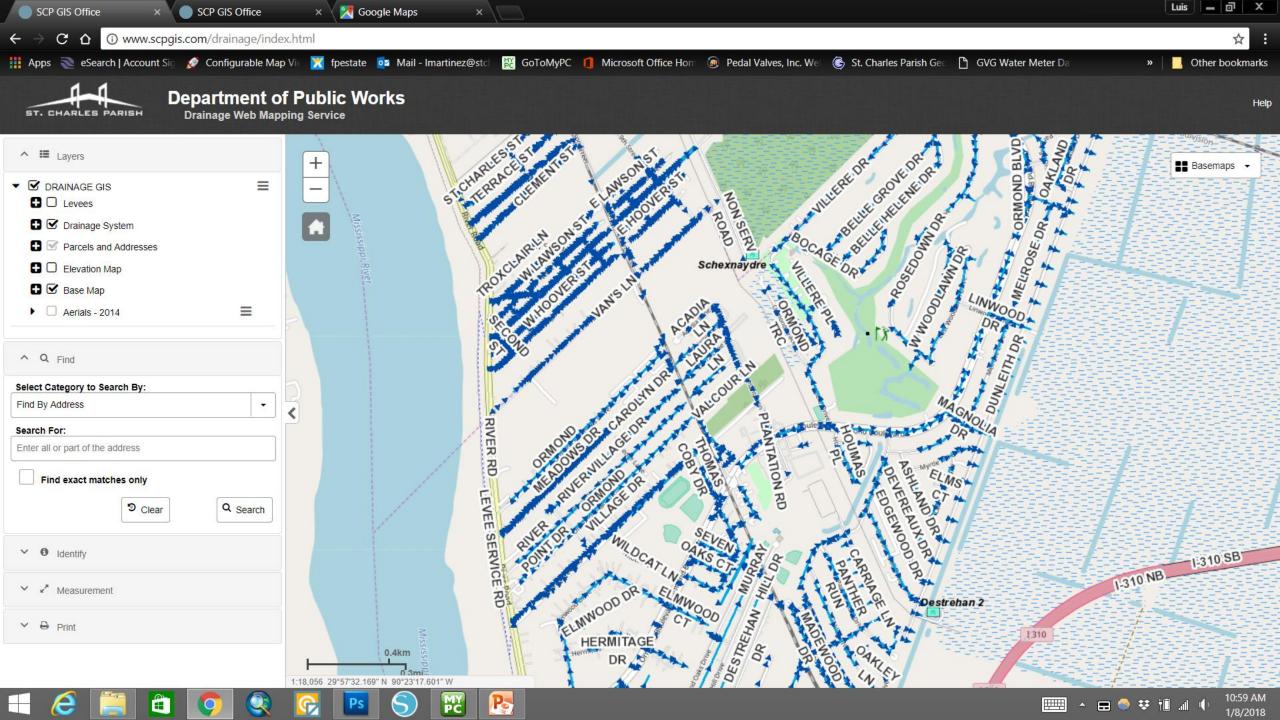

### **Drainage GIS**

- Completion ~ 95%
- Web based GIS application
- Used to install new culverts
- Identify potential problems