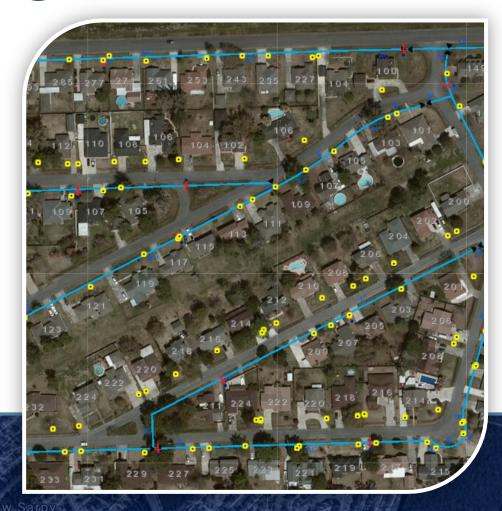

#### Waterworks GIS

- Web based GIS application
- GPS Location of meters
- Integration with waterworks existing customer database