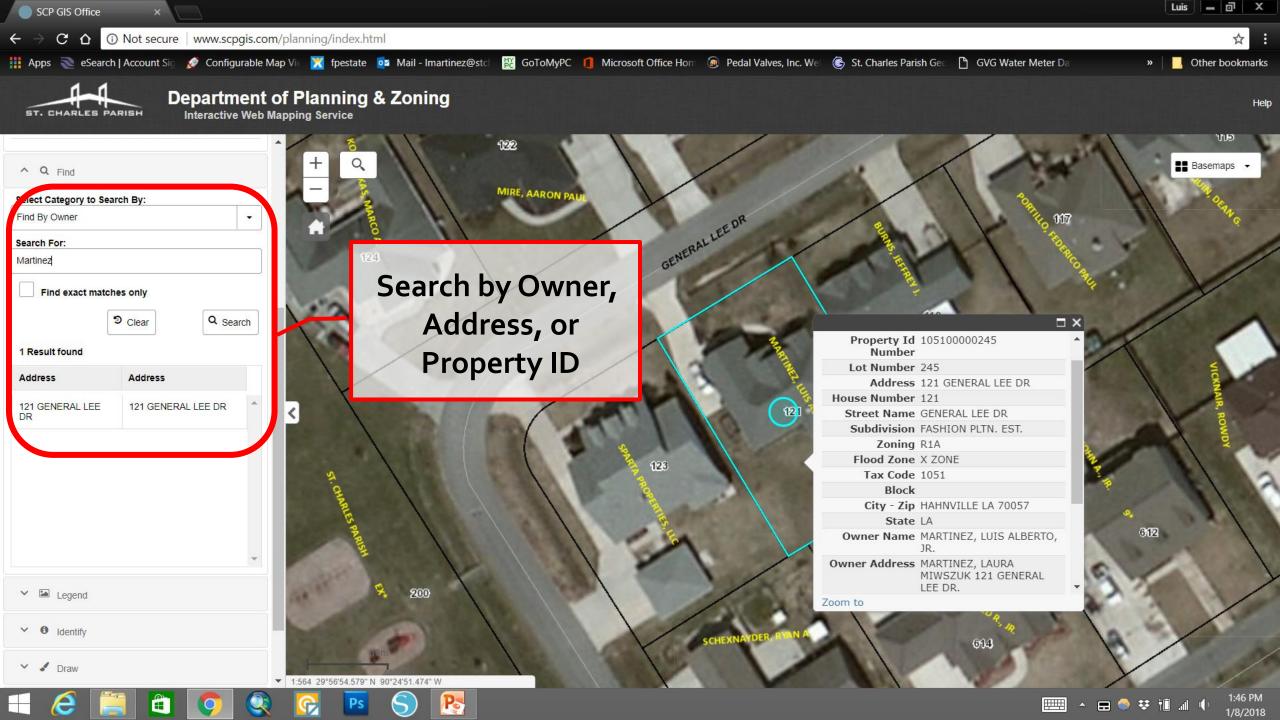

### Planning & Zoning GIS

- Web based GIS application for public access
- Used in Code Enforcement
- Link to Elevation Certificates