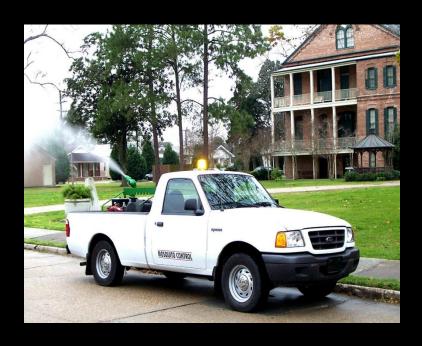

# "Mosquito Control"

# "Mosquito Control"

 Ground Adulticiding has resulted in 8,200 miles sprayed by truck. Covering over 240,000 acres.