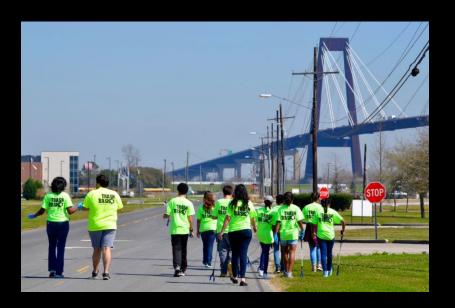

### "Trash Bash"

### **2017 Event:**

### APRIL 2017: 9th Annual Trash Bash

- 312 Volunteers Collected 4,150 Lbs of Trash
- Covering 27 Miles of Roadways
- 322 Large Bags