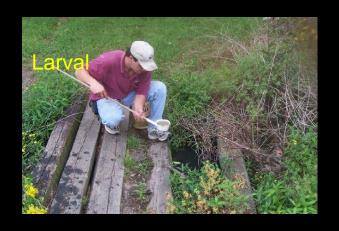

### Additional Surveillance

- Looking for high populations of vector mosquitoes
- Parish wide use of multiple surveillance traps and methods
- Larva sampling
- · Additional inspections
- · Focused treatments
- · Public education