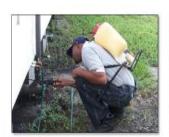

### **Control Measures:**

 To date Mosquito Control Inc. has sprayed in excess of 30 million sq. ft. of floodwater and permanent breeding sites

# "Mosquito Control"

 Ground Adulticiding has resulted in 8,200 miles sprayed by truck. Covering over 240,000 acres.