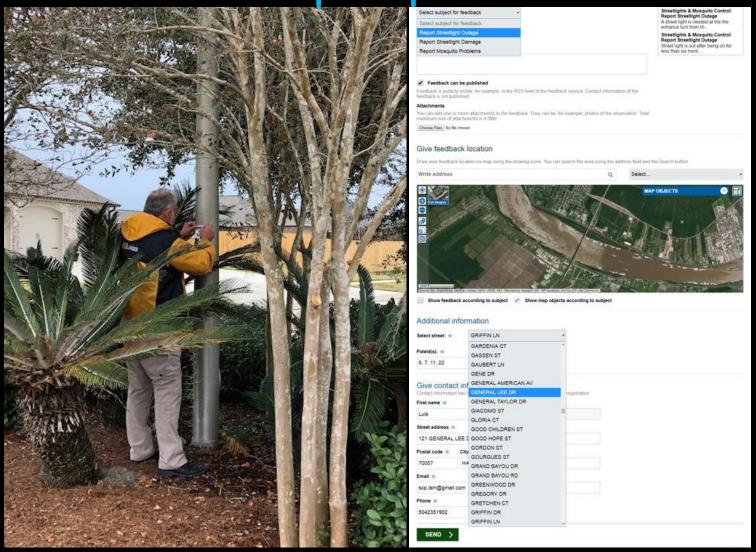

### La One Call:

 2,429 Dottie makings performed by River Parish Electric

www.scp.reportit.com