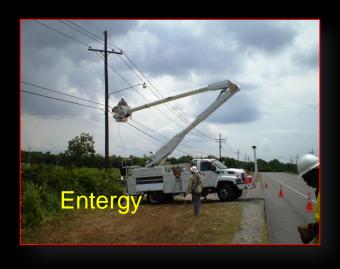

# "Streetlights"

 We monitor both Entergy & the parish contractor which is currently D&G Electric.

 950 service requests received in our office in reference to street lighting repairs

# Street Lights: Repairs

 1,502 repairs through Entergy

 1277repairs through D&G Electric