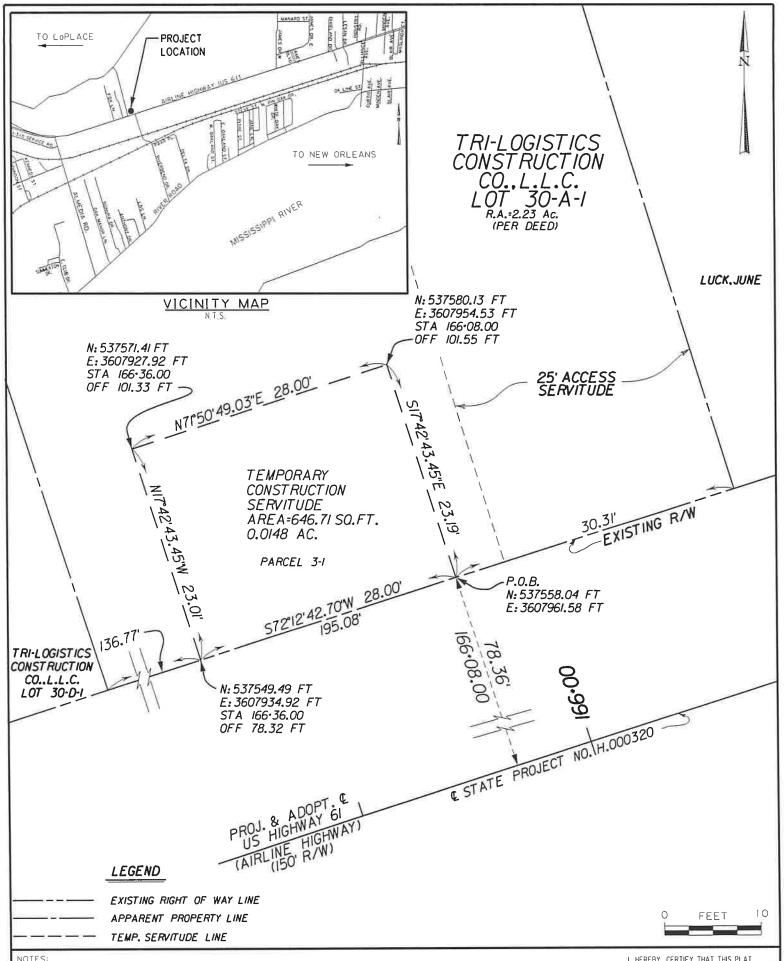

0.0148 acre temporary construction servitude for use in the construction of the US 61 (Railroad Overpass to LA 50) Culvert Installation Project over property identified as Parcel No. 3-1, located on Lot 30-A-1, Almedia Plantation, Sec. 40, T12S - R9E in St. Rose, now or formerly owned by Tri-Logistics Construction L.L.C., which property is more particularly described in the attached "Temporary Construction

Servitude" document.

**Sponsors:** Mr. Cochran and Department of Public Works

<u>Attachments:</u> 2018-0293 Parcel 3-1 - Temporary Construction Servitude Tri-Logistics - DRAF

2018-0293 Tri-Logistics Certificate of Authority

2018-0293 Revised Parcel 3-1 - Temporary Construction Servitude Tri-Logistic:

Revised Version of Temporary Construction Servitude - Page 36

Legislative History

10/15/18 Parish President Introduced

10/15/18 Parish Council Publish/Scheduled for Public Hearing to the