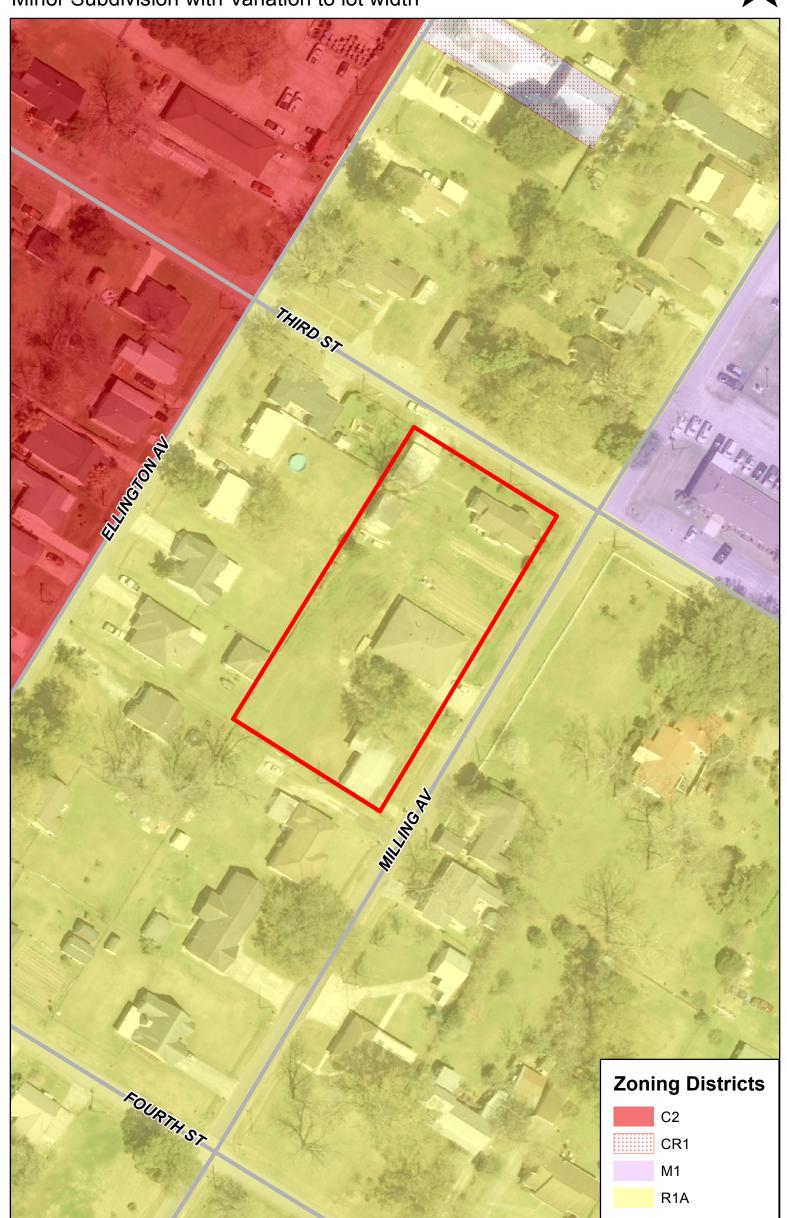

FISHER-PERRIER NAYS: HOGAN

ABSENT: BENEDETTO, BELLOCK

65 <u>2018-0302</u> A resolution providing supporting authorization to endorse the

resubdivision of Lots 19, 20, 21, 22, 23, 24, Square 104, Ellington Plantation Subdivision, municipal address 208 Third Street, 510 Milling Street, and 512 Milling Street, with a waiver from the required width as

requested by Bourgeois Family Trust and AAA Family Trust.

**Sponsors:** Mr. Cochran and Department of Planning & Zoning

Attachments: 2018-0302 Recommendation at a Glance (Bourgeois AAA)

2018-0302 Minutes 10.11.18 Bourgeois AAA 2018-0302 LUR PZS 2018-45 (Bourgeois-AAA)