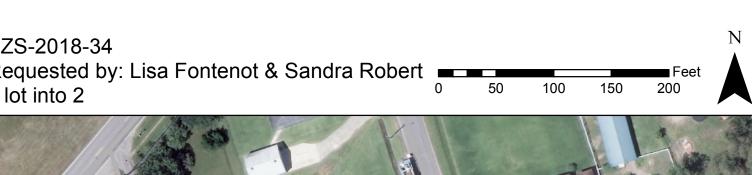

resubdivision of Lots D-1 and D-2 on Zeller Street with waivers from the required area and width as requested by Joshua Veillon, Lisa Fontenot

& Sandra Robert, et als.

Sponsors: Mr. Cochran and Department of Planning & Zoning

Attachments: 2018-0290 Recommendation at a Glance (2)

<u>2018-0290 Minutes 08.02.18 Fontenot - Roberts</u> <u>2018-0290 LUR PZS 2018-34 (Fontenot-Robert)</u>

2018-0290 Survey

2018-0290 AERIAL PZS-2018-34 2018-0290 ZONING PZS-2018-34 2018-0290 FLUM PZS-2018-34 2018-0290 08.02.18 Approval letter

2018-0290 20181008\_Veillon endorsement

Legislative History

7/12/18 Department of Planning & Received/Assigned PH

Zoning

8/2/18 Department of Planning & Rcmnd'd Approval w/Stip. to the Planning

Zoning Commission