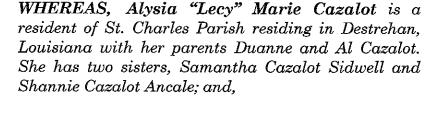

#### Legislation Details

File #: 2018-0299 Version: 1 Name: In Recognition: Alysia "Lecy" Marie Cazalot,

Festival of Charities Butterfly Queen Ambassador

Type: Proclamation Status: Special Business

File created: 11/5/2018 In control: Parish Council

On agenda: 11/5/2018 Final action:

Enactment date: Yes

Title: In Recognition: Alysia "Lecy" Marie Cazalot, Festival of Charities Butterfly Queen Ambassador

Sponsors: John R. 'Dick' Gibbs

Indexes:

**Code sections:** 

# The Parish of St. Charles

November 5, 2018

Pageant held at the American Legion Hall in St. Rose, Louisiana; and,

WHEREAS, on September 23, 2018, Lecy

WHEREAS, Lecy will represent the Festival of Charities at several fairs and festivals throughout Louisiana.