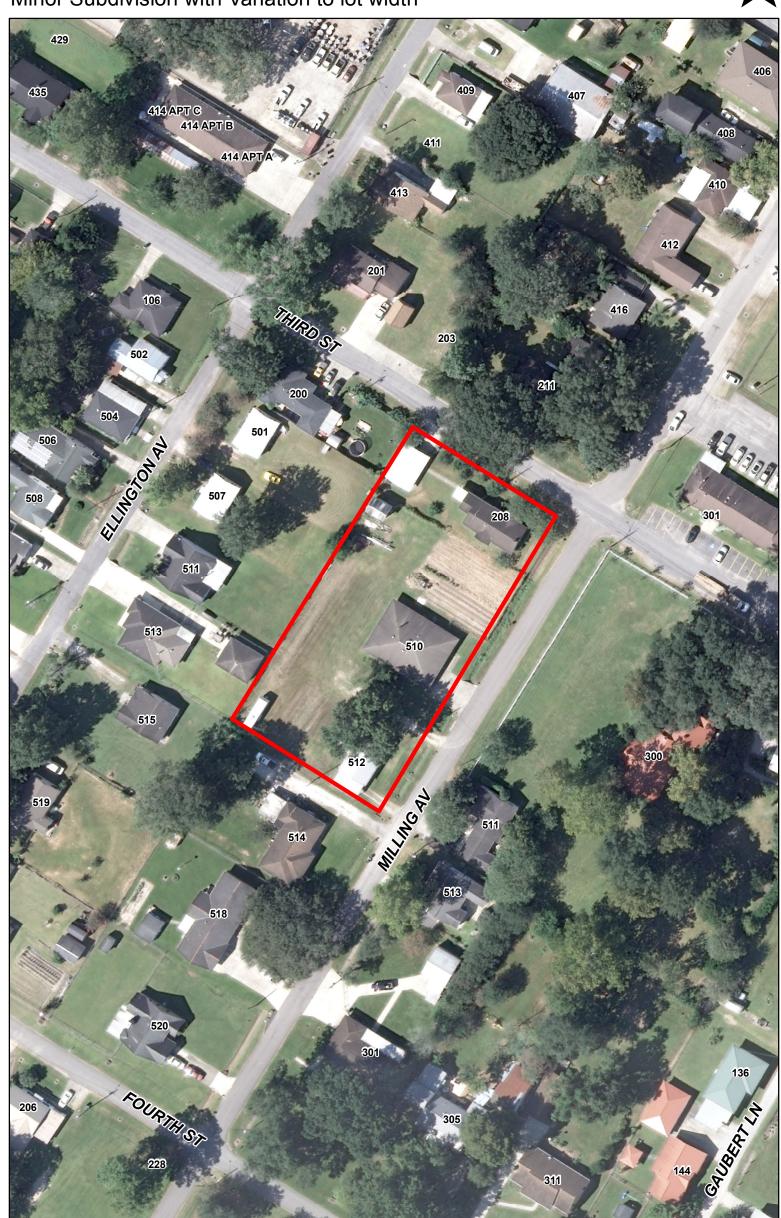

FISHER-PERRIER NAYS: HOGAN

ABSENT: BENEDETTO, BELLOCK

65 <u>2018-0302</u> A resolution providing supporting authorization to endorse the

resubdivision of Lots 19, 20, 21, 22, 23, 24, Square 104, Ellington Plantation Subdivision, municipal address 208 Third Street, 510 Milling Street, and 512 Milling Street, with a waiver from the required width as

requested by Bourgeois Family Trust and AAA Family Trust.

**Sponsors:** Mr. Cochran and Department of Planning & Zoning

Attachments: 2018-0302 Recommendation at a Glance (Bourgeois AAA)

2018-0302 Minutes 10.11.18 Bourgeois AAA 2018-0302 LUR PZS 2018-45 (Bourgeois-AAA)

2010-0302 LOIX 1 23 2010-43 (Bodigeois-AA

2018-0302 Plat PZS-2018-45 2018-0302 PZS-2018-45 AERIAL 2018-0302 PZS-2018-45 ZONING 2018-0302 PZS-2018-45 FLUM

#### Legislative History

| 8/17/18  | Department of Planning & Zoning | Received/Assigned PH                            |  |
|----------|---------------------------------|-------------------------------------------------|--|
| 10/11/18 | Department of Planning & Zoning | Recommended Approval to the Planning Commission |  |
| 10/11/18 | Planning Commission             | Recommended Approval to the Parish Council      |  |