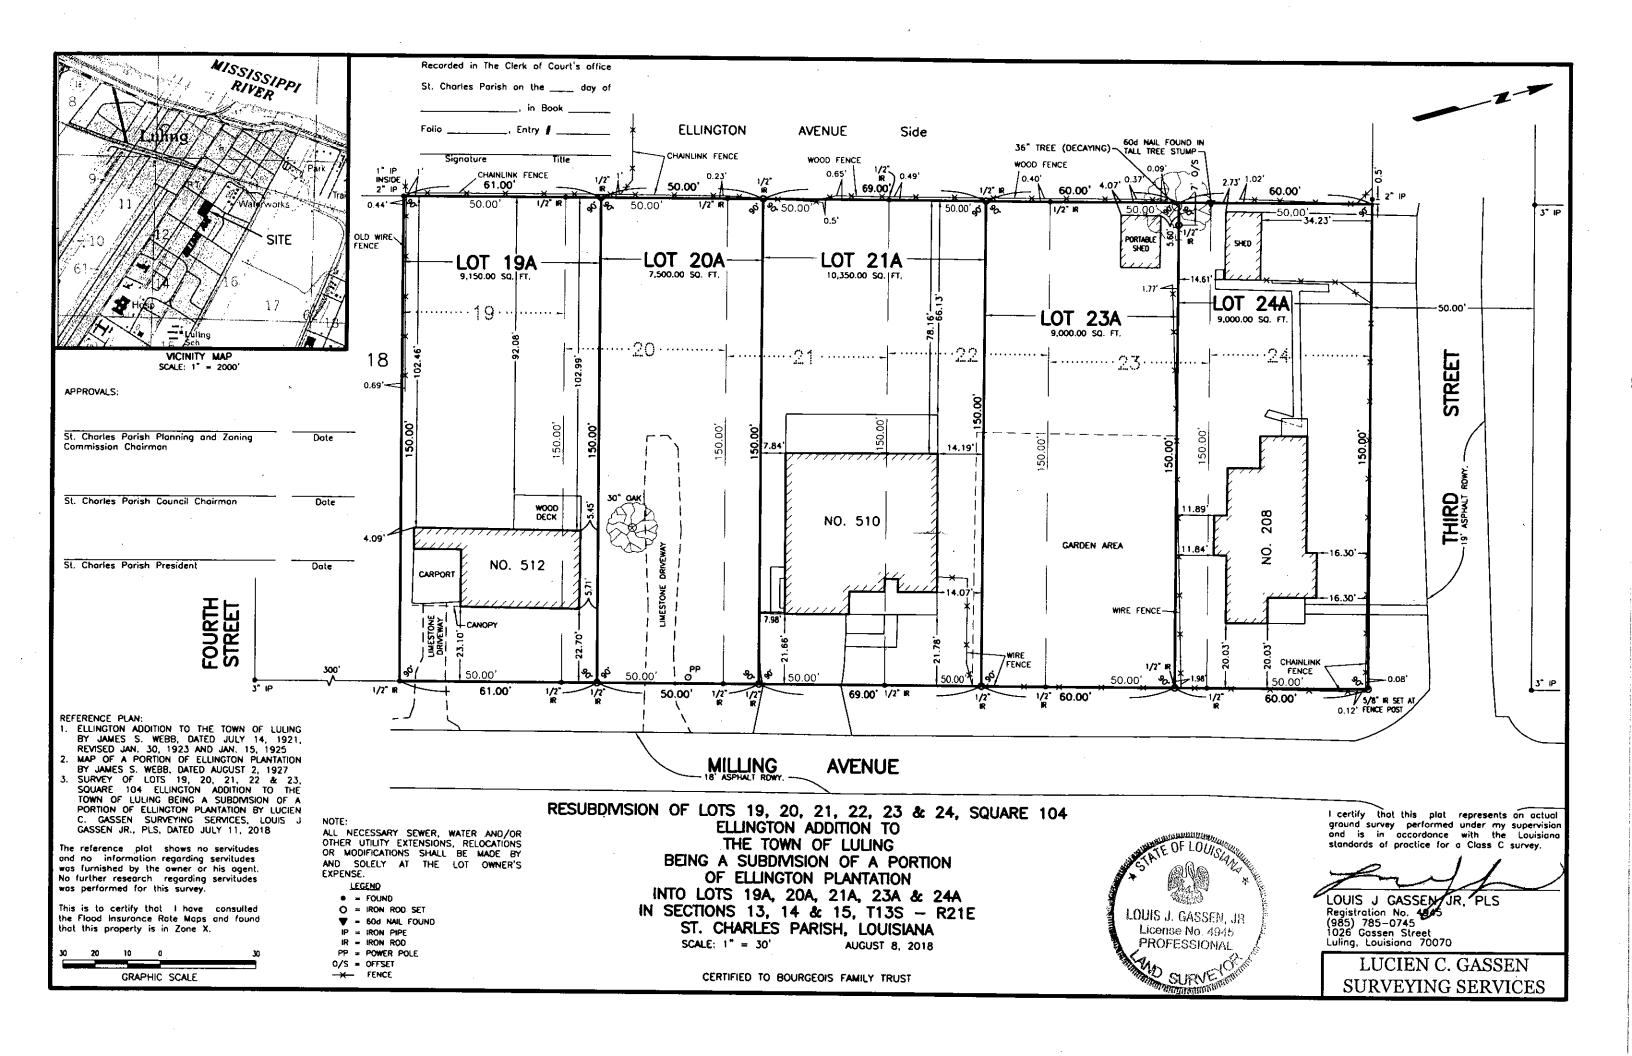

FISHER-PERRIER NAYS: HOGAN

ABSENT: BENEDETTO, BELLOCK

65 <u>2018-0302</u> A resolution providing supporting authorization to endorse the

resubdivision of Lots 19, 20, 21, 22, 23, 24, Square 104, Ellington Plantation Subdivision, municipal address 208 Third Street, 510 Milling Street, and 512 Milling Street, with a waiver from the required width as

requested by Bourgeois Family Trust and AAA Family Trust.

**Sponsors:** Mr. Cochran and Department of Planning & Zoning

Attachments: 2018-0302 Recommendation at a Glance (Bourgeois AAA)

2018-0302 Minutes 10.11.18 Bourgeois AAA 2018-0302 LUR PZS 2018-45 (Bourgeois-AAA)

2010-0302 LOIX 1 23 2010-43 (Bodigeois-AA

2018-0302 Plat PZS-2018-45 2018-0302 PZS-2018-45 AERIAL 2018-0302 PZS-2018-45 ZONING 2018-0302 PZS-2018-45 FLUM

#### Legislative History

| 8/17/18  | Department of Planning & Zoning | Received/Assigned PH                            |  |
|----------|---------------------------------|-------------------------------------------------|--|
| 10/11/18 | Department of Planning & Zoning | Recommended Approval to the Planning Commission |  |
| 10/11/18 | Planning Commission             | Recommended Approval to the Parish Council      |  |